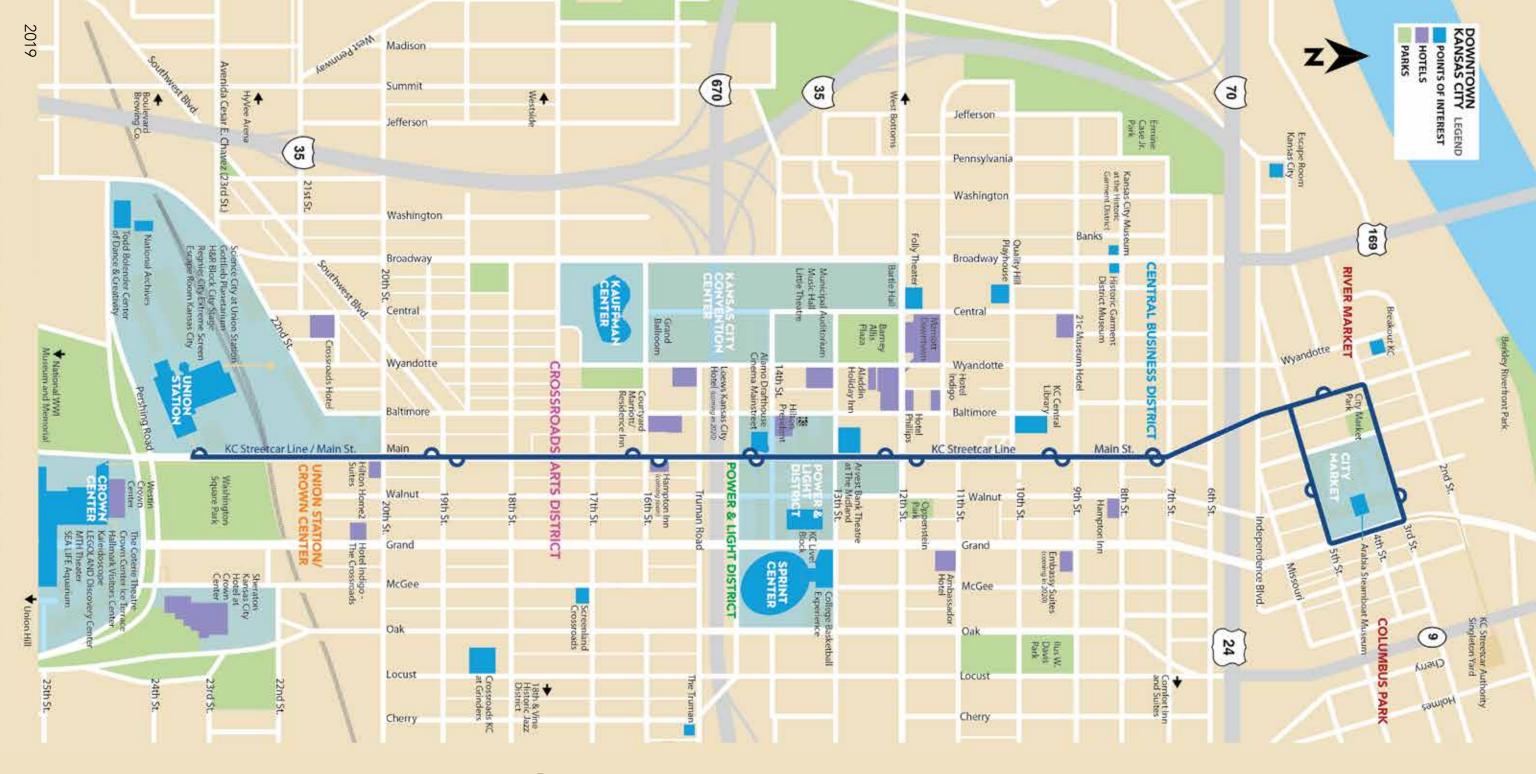

## WELCOME TO DOWNTOWN KANSAS CITY, MISSOURI

#### RIVER MARKET/CITY MARKET/COLUMBUS PARK

Sample cuisines from all across the world and navigate through farmers' market stalls stocked with fresh produce. This distinct, 150-year-old riverfront neighborhood is a mecca for lovers of history, local culture, unique shopping and fresh eats. Explore more along the river at kcrivermarket.com and thecitymarket.org

### fantastic Art Deco buildings, you'll find a vibrant, new energy in the heart of the city,

Welcome to one of "America's 10 Best Downtowns" (Forbes). Amid the skyscrapers and thanks to a \$7.5-billion renaissance in the city's core in the last dozen years. Discover Downtown KC at downtownkc.org.

#### KANSAS CITY POWER & LIGHT DISTRICT

Ruby Jean's Juicery

"Thriving" doesn't quite capture the energy exuded by this appropriately-named district. Located in the heart of Downtown, Power & Light District generates buzz all across town with citywide watch parties, huge concerts, fashionable shopping and terrific food and drinks. Light up your visit to Downtown at powerandlightdistrict.com.

CROSSROADS ARTS DISTRICT

Enjoy the heart of Kansas City's robust arts scene. More than 150 art galleries and studios, and a hip, eclectic dining and shopping destination, the Crossroads is home to First Fridays - one of the nation's leading arts walks. Experience music, opera, theater, dance and more at the Kauffman Center for the Performing Arts. Explore more at kccrossroads.org.

Mission Taco Joint

Vegan/Vegetarian

FüD (coming soon)

Cellar Rat Wine Merchants

Café Gratitude

KC Wineworks

Wine/Food

Stay and play in this Downtown area where family fun reigns supreme. In Crown Center you'll find the Hallmark Visitors Center, SEA LIFE Aguarium and LEGOLAND® Discovery Center. Next door is Union Station, KC's historic train station and now home to a children's science center, touring exhibits and more. To the south is The National WWI Museum and Memorial, the country's only museum dedicated to the Great War. Learn more at crowncenter.com, unionstation.org and theworldwar.org.