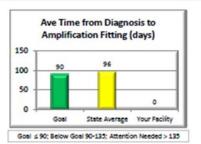

#### Results Reported Within 5 Days (In compliance with 15A NCAC 21F.1204)

Interpretation: Audiologists on the left enter their results into hearing link within 3 days at least 50% of the time. Those on the right do so less than half the time. The number in parentheses is the number of diagnostics done by that audiologist.