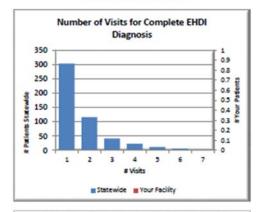

#### Number of Appts Required

Interpretation: The wide blue bars show the state wide distribution (left axis). The narrow red bars show your facility's distribution (right axis). Comparing the shapes of the two distributions reveals if you are using more or fewer appointments to arrive at a diagnosis than average.