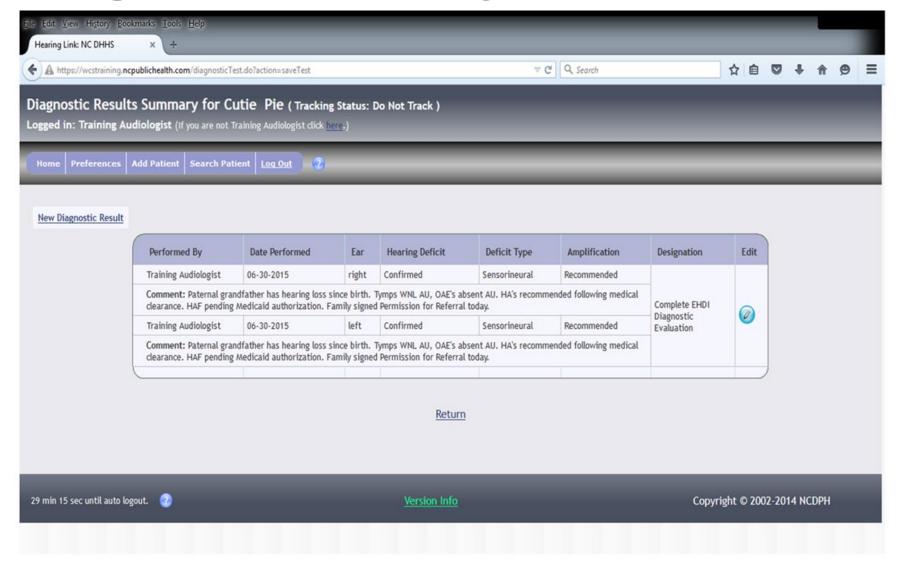

Those on the right do so less than half the time. The number in parentheses is the number of diagnostics done by that audiologist.

#### Number of Appts Required



Interpretation: The wide blue bars show the state wide distribution (left axis). The narrow red bars show your facility's distribution (right axis). Comparing the shapes of the two distributions reveals if you are using more or fewer appointments to arrive at a diagnosis than average.

Date data pulled from Hearing Link: 11/12/2018
Date Report Printed: 12/5/2018

## **TRAINING**



## On-line On Demand Hearing Link Training

**Hearing Link Website** 

https://wcs.ncpublichealth.com





#### NC EARLY HEARING DETECTION AND INTERVENTION PROGRAM (EHDI)

**Hearing Link Audiologist Training Module** 



### **Diagnostic Summary**



# Sensitivity Training for Targeted Audiences

- Collaboration between The CARE Project & NC EHDI
- Core message:
  - Sensitivity to family emotional journey
- Audiences
  - Newborn HearingScreening Technicians
  - Audiologists



# Sensitivity Training Content

- Hearing Loss Facts
- Speech and Language Development
- EHDI 1-3-6 Goals
- Essential Role of Hearing Screener and Audiologist
- Stages of Grief
- Sharing "Refer" Results
   With Families Hit the
   Pause Button

#### **Stages of Grief**



#### **Sharing "Refer" Results**



#### **Sample of Training**

## Results

More than 92% of the respondents agreed that the training gave them practical ways to share the results with families



774 NC hearing screeners registered to take the training



64/88 (73%) of NC birthing facilitie