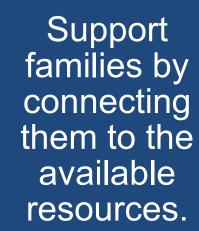

## Diagnostic Quality Assurance Report

This graph counts all patients for whom you did the Complete EHDI diagnostic evaluation. For the subset of those who received amplification (from you or others), it calculates the number of days from the diagnosis to the amplification fitting. The average of that time over these patients is shown in the graph, compared to State Average and Goal.

Zero indicates no patients in this category received amplification in this time period.

Two procedural choices that we believe influence your success in meeting the national goal of diagnosis by 3 months, are Number of Appointments used to obtain diagnosis and Reporting Results in Hearing Link.